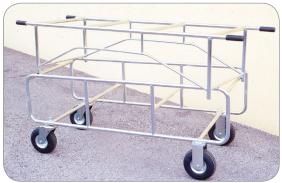

### **COFFIN LIFTER TROLLEY**

**STANDARD** 

**EQUIPPED WITH 4-HANDLE SEDAN CHAIR** FOR EASY MOVING