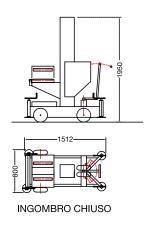

charger (230 V mains power supply)



Electro-galvanized steel or aluminium structure with pneumatic rubber

non-deformable

wheels

### **COFFIN LIFTER TROLLEY**



**STANDARD** 



**EQUIPPED WITH 4-HANDLE SEDAN CHAIR** FOR EASY MOVING

### **LOWERING DEVICES**

### LOWERING DEVICES MADE OF ELECTRO-GALVANIZED METAL.

- > Harness system of the crate with double nylon straps to allow for adequate support of the crates.
- > Lifting by means of manual winch with double rope







### **COFFIN LIFTER**

## AF COFFIN LIFTER



MAXIMUM OVERALL CAPACITY 320 Kg

#### **VERSIONS**

- > Single basket
- Manual with lifting by hydraulic pump
- > Self-propelled
- > Double basket
- > Electric with direct current motor

( (









### **COFFIN LIFTER**

# AF/S COFFIN LIFTER





### NORMAL VERSION







### VERSION FOR CHAPELS



#### **OPTIONAL, AVAILABLE FOR ALL VERSIONS**











FOR INFORMATION AND TECHNICAL DATA SHEETS, CONTACT OUR OFFICES