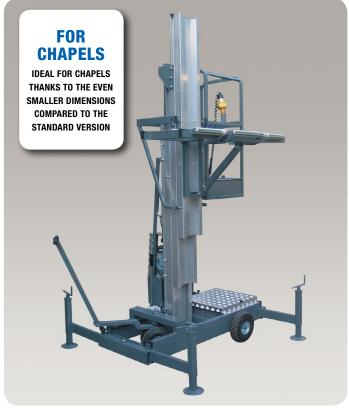

t over 12%
- > 24 VDC LV Power supply and commands
- > Integrated battery charger (230 V mains power supply)



Electro-galvanized steel or aluminium structure with pneumatic rubber

non-deformable

wheels

### **COFFIN LIFTER TROLLEY**



**STANDARD** 



**EQUIPPED WITH 4-HANDLE SEDAN CHAIR** FOR EASY MOVING

### **LOWERING DEVICES**

### LOWERING DEVICES MADE OF ELECTRO-GALVANIZED METAL.

- > Harness system of the crate with double nylon straps to allow for adequate support of the crates.
- > Lifting by means of manual winch with double rope







### **COFFIN LIFTER**

## AF COFFIN LIFTER



MAXIMUM OVERALL CAPACITY 320 Kg

#### **VERSIONS**

- > Single basket
- Manual with lifting by hydraulic pump
- > Self-propelled
- > Double basket
- > Electric with direct current motor

( (









### **COFFIN LIFTER**

# AF/S COFFIN LIFTER





### NORMAL VERSION







### VERSION FOR CHAPELS



#### **OPTIONAL, AVAILABLE FOR ALL VERSIONS**











FOR INFORMATION AND TECHNICAL DATA SHEETS, CONTACT OUR OFFICES