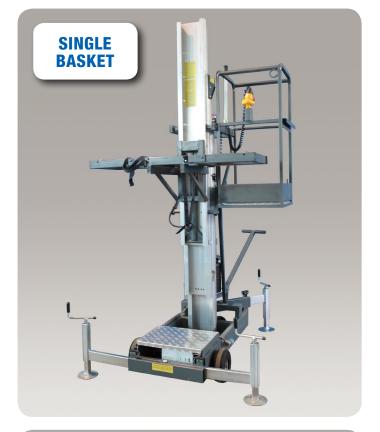

### **COFFIN LIFTER**

## AF COFFIN LIFTER

MAXIMUM OVERALL CAPACITY 320 Kg

#### **VERSIONS**

- > Single basket
- Manual with lifting by hydraulic pump
- > Self-propelled
- > Double basket
- > Electric with direct current motor

( (