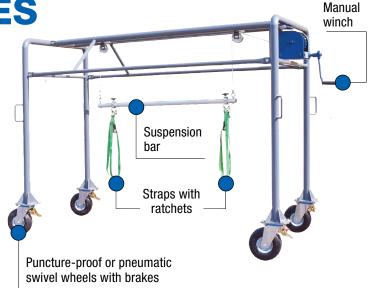

### **LOWERING DEVICES**

### LOWERING DEVICES MADE OF ELECTRO-GALVANIZED METAL.

- > Harness system of the crate with double nylon straps to allow for adequate support of the crates.
- > Lifting by means of manual winch with double rope