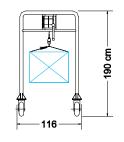

### **COFFIN LIFTER TROLLEY**

**STANDARD** 

**EQUIPPED WITH 4-HANDLE SEDAN CHAIR** FOR EASY MOVING