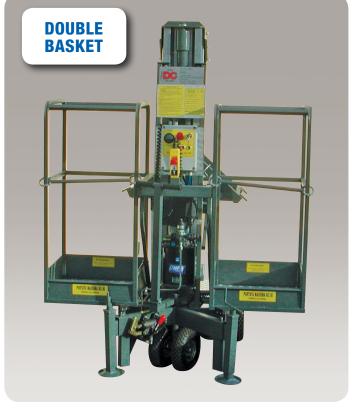

#### **VERSIONS**

- > Single basket
- Manual with lifting by hydraulic pump
- > Self-propelled
- > Double basket
- > Electric with direct current motor

( (