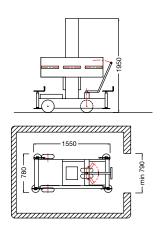

# ELEVATOR FOR THE DISABLED

 $\epsilon$ 

EQUIPMENT DESIGNED TO ALLOW DISABLED PEOPLE IN WHEELCHAIRS OR WITH MOTOR DIFFICULTIES TO ACCESS 3rd - 4th - 5th FLOOR.

- > Electro-welded and painted metal structure fitted on rubber wheels
- > The work basket is lowered to the ground so as to allow easy access to the operator and the wheelchair
- Sate with electric lock and safety limit switch that ensures that it lifts only if closed
- > Operable either from the ground or from the edge of the basket
- > Dimensions 2600 x 1350 x 425 mm; 2000 mm
- > Platform Capacity 250 Kg
- > Max tilt over 12%
- > 24 VDC LV Power supply and commands
- > Integrated battery charger (230 V mains power supply)