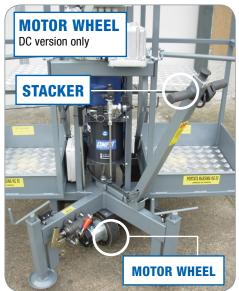

#### **VERSIONS**

- > Single basket
- Manual with lifting by hydraulic pump
- > Self-propelled
- > Double basket
- > Electric with direct current motor

( (