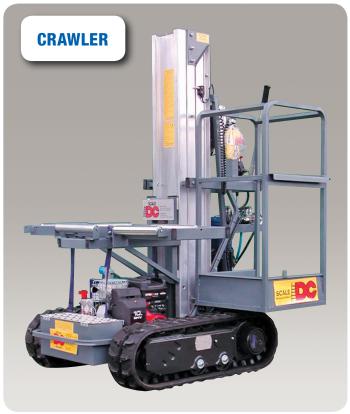

#### **VERSIONS**

- > Single basket
- Manual with lifting by hydraulic pump
- > Self-propelled
- > Double basket
- > Electric with direct current motor

( (