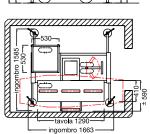

rger (230 V mains power supply)



Electro-galvanized steel or aluminium structure with pneumatic rubber

non-deformable

wheels

### **COFFIN LIFTER TROLLEY**



**STANDARD** 



**EQUIPPED WITH 4-HANDLE SEDAN CHAIR** FOR EASY MOVING

### **LOWERING DEVICES**

### LOWERING DEVICES MADE OF ELECTRO-GALVANIZED METAL.

- > Harness system of the crate with double nylon straps to allow for adequate support of the crates.
- > Lifting by means of manual winch with double rope







### **COFFIN LIFTER**

## AF COFFIN LIFTER



MAXIMUM OVERALL CAPACITY 320 Kg

#### **VERSIONS**

- > Single basket
- Manual with lifting by hydraulic pump
- > Self-propelled
- > Double basket
- > Electric with direct current motor

( (









### **COFFIN LIFTER**

# AF/S COFFIN LIFTER





### NORMAL VERSION







### VERSION FOR CHAPELS



#### **OPTIONAL, AVAILABLE FOR ALL VERSIONS**











FOR INFORMATION AND TECHNICAL DATA SHEETS, CONTACT OUR OFFICES