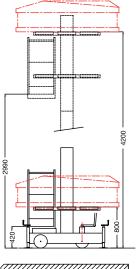

harger (230 V mains power supply)



Electro-galvanized steel or aluminium structure with pneumatic rubber

non-deformable

wheels

### **COFFIN LIFTER TROLLEY**



**STANDARD** 



**EQUIPPED WITH 4-HANDLE SEDAN CHAIR** FOR EASY MOVING

### **LOWERING DEVICES**

### LOWERING DEVICES MADE OF ELECTRO-GALVANIZED METAL.

- > Harness system of the crate with double nylon straps to allow for adequate support of the crates.
- > Lifting by means of manual winch with double rope







### **COFFIN LIFTER**

## AF COFFIN LIFTER



MAXIMUM OVERALL CAPACITY 320 Kg

#### **VERSIONS**

- > Single basket
- Manual with lifting by hydraulic pump
- > Self-propelled
- > Double basket
- > Electric with direct current motor

( (









### **COFFIN LIFTER**

# AF/S COFFIN LIFTER





### NORMAL VERSION







### VERSION FOR CHAPELS



#### **OPTIONAL, AVAILABLE FOR ALL VERSIONS**











FOR INFORMATION AND TECHNICAL DATA SHEETS, CONTACT OUR OFFICES