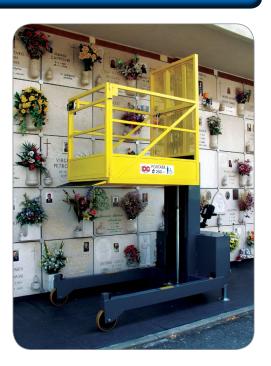

# ELEVATOR FOR THE DISABLED

 $\epsilon$ 

EQUIPMENT DESIGNED TO ALLOW DISABLED PEOPLE IN WHEELCHAIRS OR WITH MOTOR DIFFICULTIES TO ACCESS 3rd - 4th - 5th FLOOR.

- > Electro-welded and painted metal structure fitted on rubber wheels
- > The work basket is lowered to the ground so as to allow easy access to the operator and the wheelchair
- Sate with electric lock and safety limit switch that ensures that it lifts only if closed
- > Operable either from the ground or from the edge of the basket
- > Dimensions 2600 x 1350 x 425 mm; 2000 mm
- > Platform Capacity 250 Kg
- > Max tilt over 12%
- > 24 VDC LV Power supply and commands
- > Integrated battery charger (230 V mains power supply)