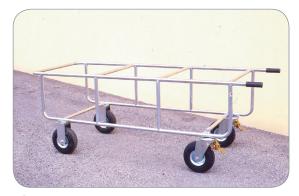

### **COFFIN LIFTER TROLLEY**

**STANDARD** 

**EQUIPPED WITH 4-HANDLE SEDAN CHAIR** FOR EASY MOVING