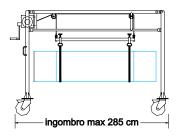

### LOWERING DEVICES MADE OF ELECTRO-GALVANIZED METAL.

- > Harness system of the crate with double nylon straps to allow for adequate support of the crates.
- > Lifting by means of manual winch with double rope