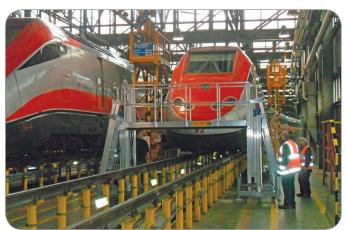

## **SPECIAL CUSTOMIZED LADDERS**

#### SPECIAL LIFTABLE BRIDGE PLATFORM FOR FRONT MAINTENANCE OF MEANS OF TRANSPORT

- > Telescopic elevation
- Double turret with hydraulic lifting mechanism
- > Easy movement on pivoting wheels
- > Anti-tipping stabilizers
- > Side access ladder with rungs inserted in the turrets