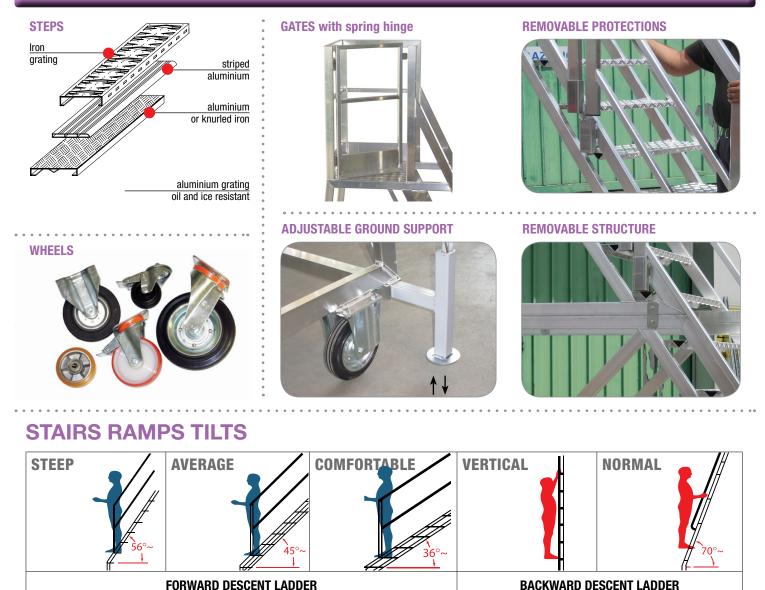

### **OPTIONS FOR CUSTOMIZED LADDERS**

Our Technical Department is at your disposal for any suggestions, designs and quotes