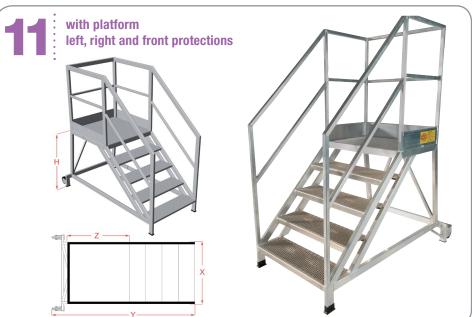

### **OPTIONS FOR CUSTOMIZED LADDERS**

Our Technical Department is at your disposal for any suggestions, designs and quotes