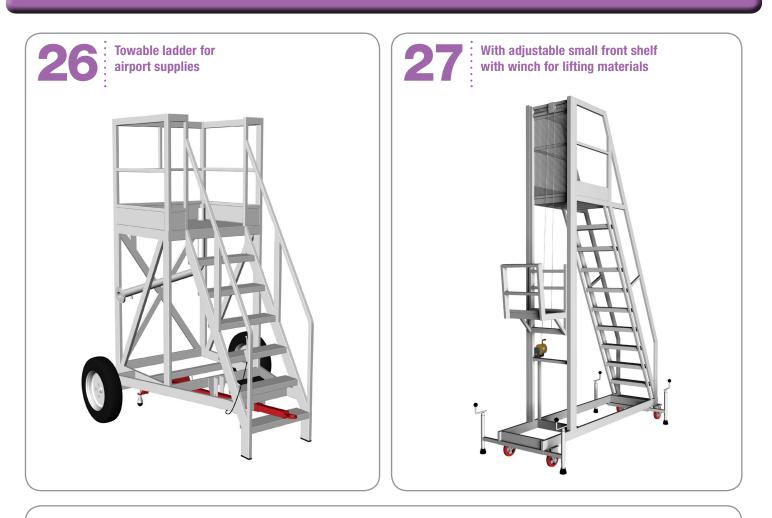

## **SPECIAL CUSTOMIZED LADDERS**

# GMG CUSTOMIZED LADDERS

We design and manufacture all types of ladders, certified in compliance with current regulations!

Our Technical Department is at your disposal for any suggestions, project designs and quotes