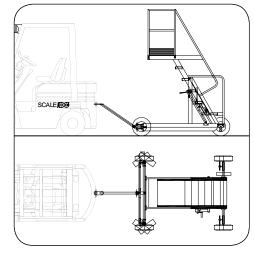

#### SPECIAL LIFTABLE BRIDGE PLATFORM FOR FRONT MAINTENANCE OF MEANS OF TRANSPORT

- > Telescopic elevation
- Double turret with hydraulic lifting mechanism
- > Easy movement on pivoting wheels
- > Anti-tipping stabilizers
- > Side access ladder with rungs inserted in the turrets