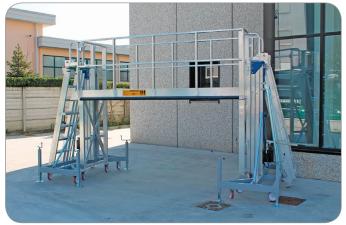

## **SPECIAL CUSTOMIZED LADDERS**

#### SPECIAL LIFTABLE BRIDGE PLATFORM FOR FRONT MAINTENANCE OF MEANS OF TRANSPORT

- > Telescopic elevation
- Double turret with hydraulic lifting mechanism
- > Easy movement on pivoting wheels
- > Anti-tipping stabilizers
- > Side access ladder with rungs inserted in the turrets