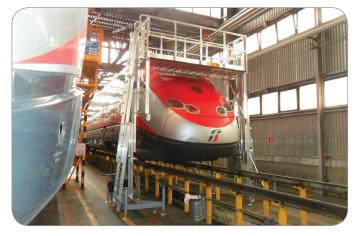

## **SPECIAL CUSTOMIZED LADDERS**

#### SPECIAL LIFTABLE BRIDGE PLATFORM FOR FRONT MAINTENANCE OF MEANS OF TRANSPORT

- > Telescopic elevation
- Double turret with hydraulic lifting mechanism
- > Easy movement on pivoting wheels
- > Anti-tipping stabilizers
- > Side access ladder with rungs inserted in the turrets