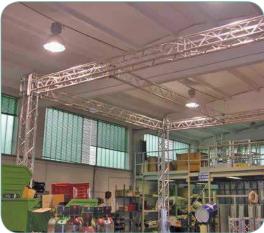

# **TRUSSES**

Built and designed to offer maximum functionality and robustness, the RSC and extruded aluminium trusses offer great convenience for the construction of simple or self-supporting modular structures for supporting lights, panels, exhibition stands and scenography in general in all shapes and sizes.