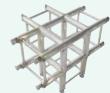

# **STAGECRAFT**

# **TRUSSES**

Built and designed to offer maximum functionality and robustness, the RSC and extruded aluminium trusses offer great convenience for the construction of simple or self-supporting modular structures for supporting lights, panels, exhibition stands and scenography in general in all shapes and sizes.



**TRIANGULAR TRUSS** 



## SIDE L1

30 cm 40 cm

**SQUARE TRUSS** 





30 cm 40 cm



**RECTANGULAR TRUSS** 





### SIDE L1

50 cm 60 cm

SIDE 2

30 cm 40 cm

WITH ROAD





# SIDE L1

30 cm

40 cm







# SIDE L1

30 cm

40 cm

### **CORNER FITTING**



### "T" FITTING



HORIZ..- VERT FITTING.



"T+ VERT" FITTING



### **TROLLEYS FOR ROADS**



### **WINCH FOR TIMELY PULLS**





FOR ASSEMBLY OF CUSTOMIZED STRUCTURES, CONTACT OUR TECHNICAL OFFICE

# **STAGECRAFT**

# Trolley on wheels Truss various heights Base with winch for lifting



- > Aluminium frame
- > Wood surface 200x100 cm
- > Robust galvanized iron scissor legs
- > Height adjustable to 20, 40, 60, 80, 100 cm
- > Total weight 70 kg.
- > Capacity 600 kg u.d.
- > Self-levelling rubber feet
- > Junction anchors between surfaces

### **OPTIONAL**

- > Railings
- > Access steps (see page 22)
- > Adjustable foot

Various possibilities of combining and assembling the platforms. Thanks to the modularity, it is possible to make various combinations such as stage, catwalk for fashion shows, walkways of different forms. The figures indicated are on