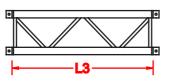

# **STAGECRAFT**

# **TRUSSES**

Built and designed to offer maximum functionality and robustness, the RSC and extruded aluminium trusses offer great convenience for the construction of simple or self-supporting modular structures for supporting lights, panels, exhibition stands and scenography in general in all shapes and sizes.



**TRIANGULAR TRUSS** 



## SIDE L1

30 cm 40 cm

**SQUARE TRUSS** 





30 cm 40 cm



**RECTANGULAR TRUSS** 





### SIDE L1

50 cm 60 cm

SIDE 2

30 cm 40 cm

WITH ROAD





# SIDE L1

30 cm

40 cm







# SIDE L1

30 cm

40 cm

### **CORNER FITTING**



### "T" FITTING



HORIZ..- VERT FITTING.



"T+ VERT" FITTING



### **TROLLEYS FOR ROADS**



### **WINCH FOR TIMELY PULLS**





FOR ASSEMBLY OF CUSTOMIZED STRUCTURES, CONTACT OUR TECHNICAL OFFICE

# **STAGECRAFT**

# Trolley on wheels Truss various heights Base with winch for lifting



- > Aluminium frame
- > Wood surface 200x100 cm
- > Robust galvanized iron scissor legs
- > Height adjustable to 20, 40, 60, 80, 100 cm
- > Total weight 70 kg.
- > Capacity 600 kg u.d.
- > Self-levelling rubber feet
- > Junction anchors between surfaces

### **OPTIONAL**

- > Railings
- > Access steps (see page 22)
- > Adjustable foot

Various possibilities of combining and assembling the platforms. Thanks to the modul