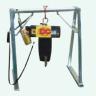

### **WINCH FOR TIMELY PULLS**

FOR ASSEMBLY OF CUSTOMIZED STRUCTURES, CONTACT OUR TECHNICAL OFFICE

# Trolley on wheels Truss various heights Base with winch for lifting

- > Aluminium frame
- > Wood surface 200x100 cm
- > Robust galvanized iron scissor legs
- > Height adjustable to 20, 40, 60, 80, 100 cm
- > Total weight 70 kg.
- > Capacity 600 kg u.d.
- > Self-levelling rubber feet
- > Junction anchors between surfaces