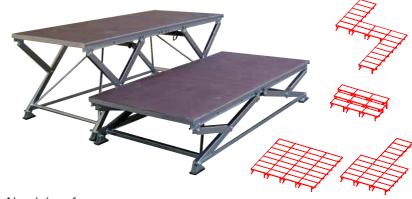

# Trolley on wheels Truss various heights Base with winch for lifting

- > Aluminium frame
- > Wood surface 200x100 cm
- > Robust galvanized iron scissor legs
- > Height adjustable to 20, 40, 60, 80, 100 cm
- > Total weight 70 kg.
- > Capacity 600 kg u.d.
- > Self-levelling rubber feet
- > Junction anchors between surfaces

### **OPTIONAL**

- > Railings
- > Access steps (see page 22)
- > Adjustable foot

Various possibilities of combining and assembling the platforms. Thanks to the modularity, it is possible to make various combinations such as stage, catwalk for fashion shows, walkways of different forms. The figures indicated are only a few of the endless possible solutions.