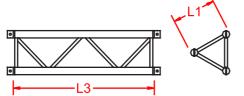

**TRIANGULAR TRUSS** 

## SIDE L1

30 cm 40 cm

**SQUARE TRUSS** 

30 cm 40 cm

**RECTANGULAR TRUSS** 