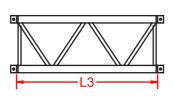

# **STAGECRAFT**

# **TRUSSES**

Built and designed to offer maximum functionality and robustness, the RSC and extruded aluminium trusses offer great convenience for the construction of simple or self-supporting modular structures for supporting lights, panels, exhibition stands and scenography in general in all shapes and sizes.



**TRIANGULAR TRUSS** 



## SIDE L1

30 cm 40 cm

**SQUARE TRUSS** 





30 cm 40 cm



**RECTANGULAR TRUSS** 





### SIDE L1

50 cm 60 cm

SIDE 2

30 cm 40 cm

WITH ROAD





# SIDE L1

30 cm

40 cm







# SIDE L1

30 cm

40 cm

### **CORNER FITTING**



### "T" FITTING



HORIZ..- VERT FITTING.



"T+ VERT" FITTING



### **TROLLEYS FOR ROADS**



### **WINCH FOR TIMELY PULLS**





FOR ASSEMBLY OF CUSTOMIZED STRUCTURES, CONTACT OUR TECHNICAL OFFICE

# **STAGECRAFT**

# Trolley on wheels Truss various heights Base with winch for lifting



- > Aluminium frame
- > Wood surface 200x100 cm
- > Robust galvanized iron scissor legs
- > Height adjustable to 20, 40, 60, 80, 100 cm
- > Total weight 70 kg.
- > Capacity 600 kg u.d.
- > Self-levelling rubber feet
- > Junction anchors between surfaces

### **OPTIONAL**

- > Railings
- > Access steps (see page 22)
- > Adjustable foot

Various possibilities