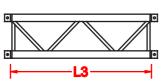

# **STAGECRAFT**

# **TRUSSES**

Built and designed to offer maximum functionality and robustness, the RSC and extruded aluminium trusses offer great convenience for the construction of simple or self-supporting modular structures for supporting lights, panels, exhibition stands and scenography in general in all shapes and sizes.



**TRIANGULAR TRUSS** 



## SIDE L1

30 cm 40 cm

**SQUARE TRUSS** 





30 cm 40 cm



**RECTANGULAR TRUSS** 





### SIDE L1

50 cm 60 cm

SIDE 2

30 cm 40 cm

WITH ROAD





# SIDE L1

30 cm

40 cm







# SIDE L1

30 cm

40 cm

### **CORNER FITTING**



### "T" FITTING



HORIZ..- VERT FITTING.



"T+ VERT" FITTING



### **TROLLEYS FOR ROADS**



### **WINCH FOR TIMELY PULLS**





FOR ASSEMBLY OF CUSTOMIZED STRUCTURES, CONTACT OUR TECHNICAL OFFICE

# **STAGECRAFT**

# Trolley on wheels Truss various heights Base with winch for lifting



- > Aluminium frame
- > Wood surface 200x100 cm
- > Robust galvanized iron scissor legs
- > Height adjustable to 20, 40, 60, 80, 100 cm
- > Total weight 70 kg.
- > Capacity 600 kg u.d.
- > Self-levelling rubber feet
- > Junction anchors between surfaces

### **OPTIONAL**

- > Railings
- > Access steps (see page 22)