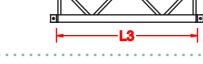

# **STAGECRAFT**

# **TRUSSES**

Built and designed to offer maximum functionality and robustness, the RSC and extruded aluminium trusses offer great convenience for the construction of simple or self-supporting modular structures for supporting lights, panels, exhibition stands and scenography in general in all shapes and sizes.



**TRIANGULAR TRUSS** 



## SIDE L1

30 cm 40 cm

**SQUARE TRUSS** 





30 cm 40 cm



**RECTANGULAR TRUSS** 





### SIDE L1

50 cm 60 cm

SIDE 2

30 cm 40 cm

WITH ROAD





# SIDE L1

30 cm

40 cm







# SIDE L1

30 cm

40 cm

### **CORNER FITTING**



### "T" FITTING



HORIZ..- VERT FITTING.



"T+ VERT" FITTING



### **TROLLEYS FOR ROADS**



### **WINCH FOR TIMELY PULLS**





FOR ASSEMBLY OF CUSTOMIZED STRUCTURES, CONTACT OUR TECHNICAL OFFICE

# **STAGECRAFT**

# Trolley on wheels Truss various heights Base with winch for lifting



- > Aluminium frame
- > Wood surface 200x100 cm
- > Robust galvanized iron scissor legs
- > Height adjustable to 20, 40, 60, 80, 100 cm
- > Total weight 70 kg.
- > Capacity 600 kg u.d.
- > Self-levelling rubber feet
- > Junction anchors between surfaces

### **OPTIONAL**

- > Railings
- > Access steps (see page 22)
- > Adjustable fo