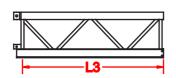

**TRIANGULAR TRUSS** 

## SIDE L1

30 cm 40 cm

**SQUARE TRUSS** 

30 cm 40 cm

**RECTANGULAR TRUSS** 