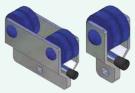

### **CORNER FITTING**

### "T" FITTING

HORIZ..- VERT FITTING.

"T+ VERT" FITTING