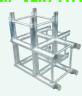

**TRIANGULAR TRUSS** 

## SIDE L1

30 cm 40 cm

**SQUARE TRUSS** 

30 cm 40 cm

**RECTANGULAR TRUSS** 