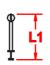

## SIDE L1

30 cm 40 cm

**SQUARE TRUSS** 

30 cm 40 cm

**RECTANGULAR TRUSS** 

### SIDE L1

50 cm 60 cm

SIDE 2

30 cm 40 cm

WITH ROAD

# SIDE L1

30 cm

40 cm