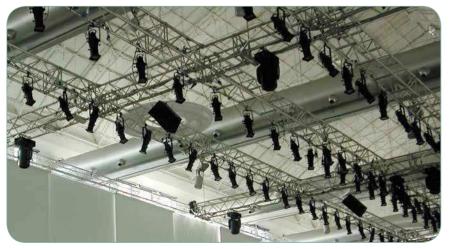

# **TRUSSES**

Built and designed to offer maximum functionality and robustness, the RSC and extruded aluminium trusses offer great convenience for the construction of simple or self-supporting modular structures for supporting lights, panels, exhibition stands and scenography in general in all shapes and sizes.