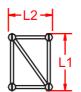

**TRIANGULAR TRUSS** 

## SIDE L1

30 cm 40 cm

**SQUARE TRUSS** 

30 cm 40 cm

**RECTANGULAR TRUSS** 