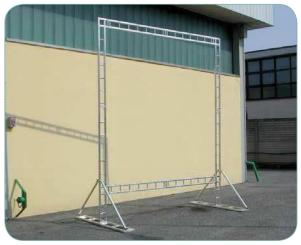

# **TRUSSES**

Built and designed to offer maximum functionality and robustness, the RSC and extruded aluminium trusses offer great convenience for the construction of simple or self-supporting modular structures for supporting lights, panels, exhibition stands and scenography in general in all shapes and sizes.

### **CORNER FITTING**

### "T" FITTING

HORIZ..- VERT FITTING.

"T+ VERT" FITTING