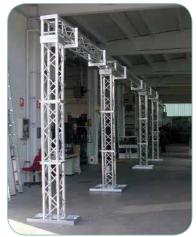

# **TRUSSES**

Built and designed to offer maximum functionality and robustness, the RSC and extruded aluminium trusses offer great convenience for the construction of simple or self-supporting modular structures for supporting lights, panels, exhibition stands and scenography in general in all shapes and sizes.