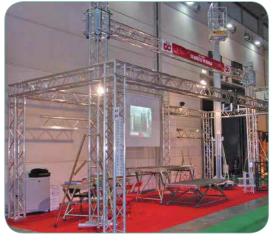

### **OPTIONAL**

- > Railings
- > Access steps (see page 22)
- > Adjustable foot

Various possibilities of combining and assembling the platforms. Thanks to the modularity, it is possible to make various combinations such as stage, catwalk for fashion shows, walkways of different forms. The figures indicated are only a few of the endless possible solutions.